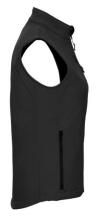

#### Specification

Russell vest Softshell Material 8% elastin (3 layers softshel material), 92% polyester, 340g. High resistance to wind and rain. Three coats of softshell material, Outer layer of smooth, woven layer of softshel fabric and polar layer for warmth and comfort. Two side pockets and a breast pocket, cibzar. Machine wash up to 0C, low temperature dryer without softener Packing 1 / card 13