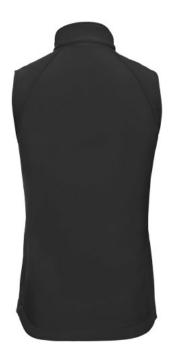

#### **Basic informations**

Size: L Length: 48 Width: 38 Height: 26 Size: L Color: Black

#### Specification

Russell vest Softshell Material 8% elastin (3 layers softshel material), 92% polyester, 340g. High resistance to wind and rain. Three coats of softshell material, Outer layer of smooth, woven layer of softshel fabric and polar layer for warmth and comfort. Two side pockets and a breast pocket, cibzar. Machine wash up to 0C, low temperature dryer without softener Packing 1 / card 13