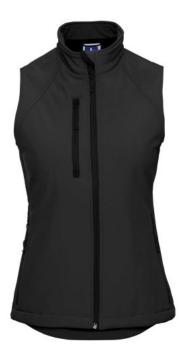

#### **Basic informations**

Size: L Length: 48 Width: 38 Height: 26 Size: L Color: Black

#### Specification

Russell vest Softshell Material 8% elastin (3 layers softshel material), 92% polyester, 340g. High resistance to wind and rain. Three coats of softshell material, Outer layer of smooth, woven layer of softshel fabric and polar layer for warmth and comfort. Two side pockets and a breast pocket, cibzar. Machine wash up to 0C, low temperature dryer without softener Packing 1 / card 13